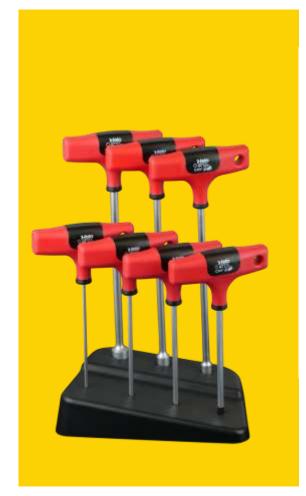

elo.



**≯felo** 

## Nº 9



ERGONOMIC DESIGN

2 – COMPONENT TECHNOLOGY

> ANTI ROLL HANDLE

PREMIUM BLADES





## **WORK WITH FELO STAR**





**WORK WITH FELO IMPACT** 



Nm TORQUE SCREWDRIWER WITH PRECISE ADJUSTMENT

EXCHANGEABLE
BLADES FOR
GREATEST
FLEXIBILITY

PRECISE RELEASE
INDICATED BY
ACOUSTIC AND
MECHANIC SIGNALS













## **BITS KNOW-HOW**





## **OUR BIT RANGE**

BIT INDUSTRIAL 25-150 mm

BIT IMPACT 25-50 mm

BIT CHALLENGER 25-50 mm

BIT TIN Plus 25-50 mm





## **ALWAYS THE RIGHT DRIVE**



C - drive



E-drive













## **FELO QUALITY**

HIGH QUALITY STEEL OPTIMIZED GEOMETRY

SHAPE STABILITY PRECISION

HARDNESS TORQUE





# TIPS













WE HAVE THEM ALL AND MORE



#### **IMPACT**













HARD SCREW JOINT



SOFT SCREW JOINT



25 mm



50 mm







## ...MORE MEMBERS OF THE FELO FAMILY







## MY TOOL INDIVIDUAL DESIGN