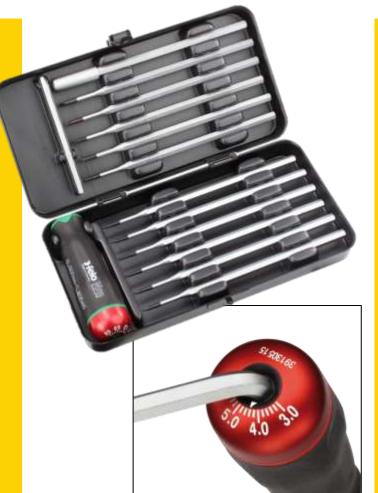

## **WORK WITH FELO STAR**

**WORK WITH FELO IMPACT** 

Nm TORQUE SCREWDRIWER WITH PRECISE ADJUSTMENT

EXCHANGEABLE
BLADES FOR
GREATEST
FLEXIBILITY

PRECISE RELEASE
INDICATED BY
ACOUSTIC AND
MECHANIC SIGNALS