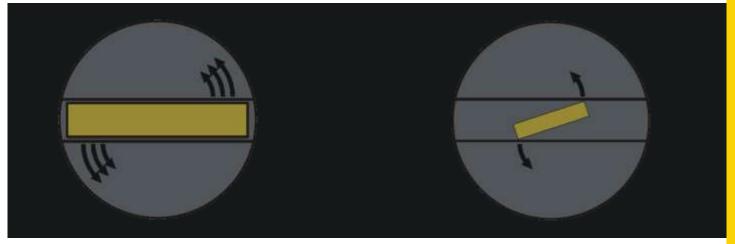

#### SLOTTED SCREWDRIVER FIT

- DISTRIBUTED LOAD TRANSMISSION
- LEAST WEAR & TEAR OF TOOL AND SCREW
- HIGHEST SAFETY

- POINT LOAD TRANSMISSION
- DAMAGING SCREW & DRIVER
- HIGH RISK OF SLIPPAGE

THE BEST MATERIAL, **PRECISION MACHINING &** HEAT TREATMENT IS WORTH **NOTHING IF** THE TOOL IS MISUSED.