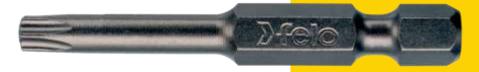

## **OUR SCREWDRIVERS**

HIGH QUALITY STEEL TORQUE HARDNESS DUCTILITY BLACK TIP

## **BLACK TIP FOR PRECISION**

PLATED SCREWDRIVER TIPS

0,9mm

REDUCED SCREWDRIVER-BODY

100% SCREWDRIVER BODY = 100% TORQUE