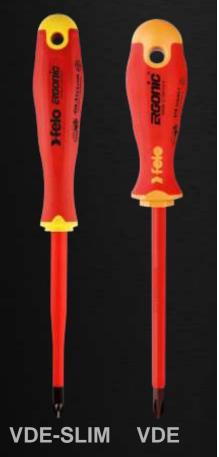

## **OUR SCREWDRIVER RANGE**

ERGONIC, THE FIRST HANDLE THAT ADAPTS TO THE USERS HAND

3-COMPONENT HANDLE OF HARDPLASTIC CORE, FLEXIBLE CUSHION AND NON-SLIP ELASTOMER

SAFETY FIRST.

Rachtchet, pivoting screwdriver and ERGONIC handle in one tool