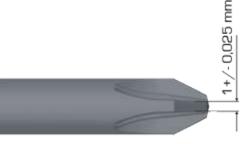

## **BLACK TIP FOR PRECISION**

PLATED SCREWDRIVER TIPS

0,9mm

REDUCED SCREWDRIVER-BODY

100% SCREWDRIVER BODY = 100% TORQUE