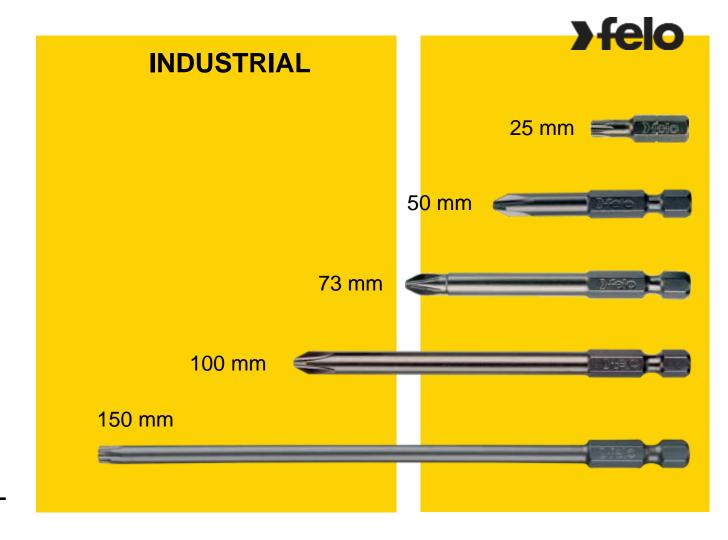

## **OUR BIT RANGE**

BIT INDUSTRIAL 25-150 mm

BIT IMPACT 25-50 mm

BIT CHALLENGER 25-50 mm

BIT TIN Plus 25-50 mm