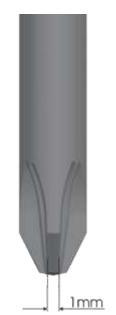

## **BLACK TIP FOR PRECISION**

PLATED SCREWDRIVER TIPS

0,9mm

REDUCED SCREWDRIVER-BODY

100% SCREWDRIVER BODY = 100% TORQUE