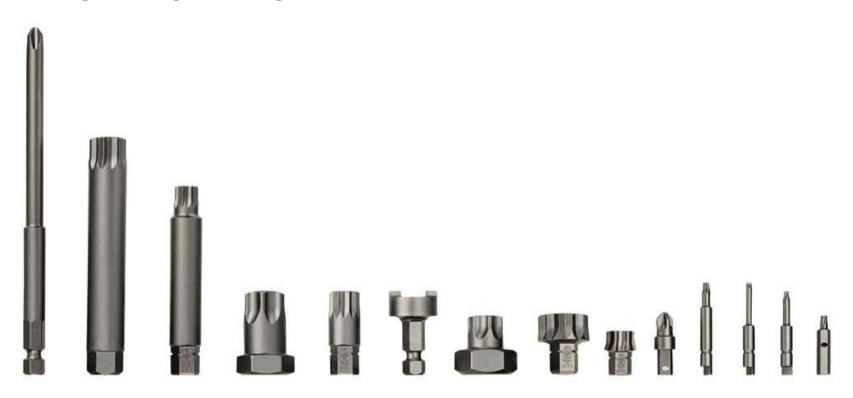

## **OUR BIT RANGE**

BIT INDUSTRIAL 25-150 mm

BIT IMPACT 25-50 mm

BIT CHALLENGER 25-50 mm

BIT TIN Plus 25-50 mm

## **ALWAYS THE RIGHT DRIVE**

C - drive

E-drive