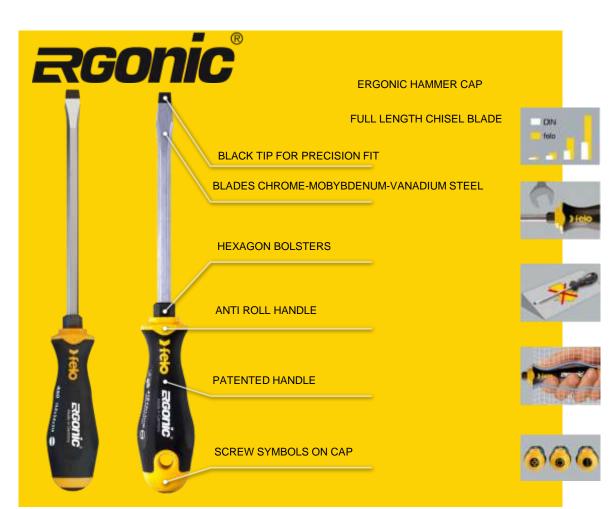

## **OUR SCREWDRIVERS**

HIGH QUALITY STEEL TORQUE HARDNESS DUCTILITY BLACK TIP

## **BLACK TIP FOR PRECISION**

PLATED SCREWDRIVER TIPS

0,9mm

REDUCED SCREWDRIVER-BODY

100% SCREWDRIVER BODY = 100% TORQUE

## Nº 9

ERGONOMIC DESIGN

2 – COMPONENT TECHNOLOGY

> ANTI ROLL HANDLE

PREMIUM BLADES