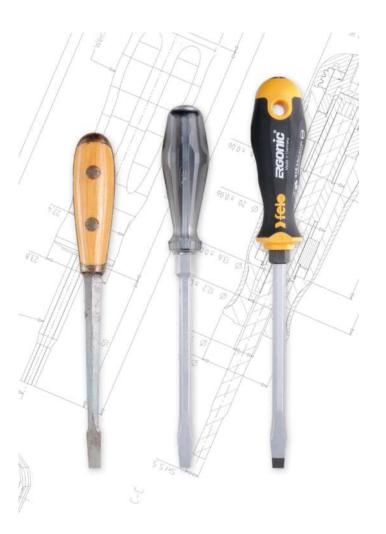

## MADE IN GERMANY QUALITY TOOLS SINCE 1878

## **OUR SCREWDRIVER RANGE**

ERGONIC, THE FIRST HANDLE THAT ADAPTS TO THE USERS HAND

3-COMPONENT HANDLE OF HARDPLASTIC CORE, FLEXIBLE CUSHION AND NON-SLIP ELASTOMER

SAFETY FIRST.

Rachtchet, pivoting screwdriver and ERGONIC handle in one tool