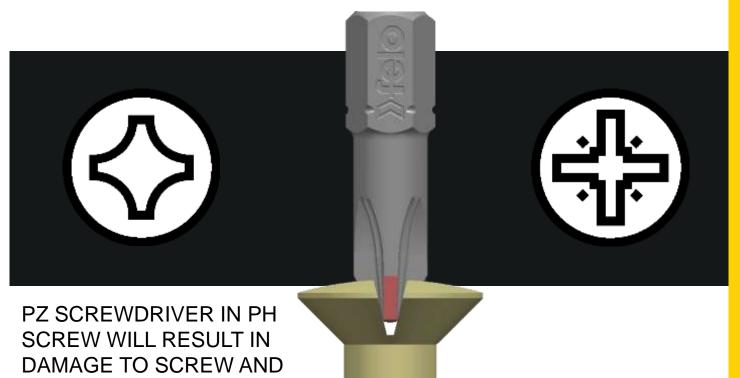

## PZ PH SCREWDRIVER FIT

**DRIVER** 

THE BEST MATERIAL, **PRECISION MACHINING &** HEAT TREATMENT IS WORTH **NOTHING IF** THE TOOL IS MISUSED.