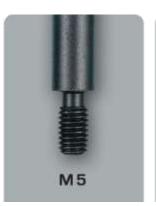

-COMPONENT HANDLE OF HARDPLASTIC CORE, FLEXIBLE CUSHION AND NON-SLIP ELASTOMER













SAFETY FIRST.







Rachtchet, pivoting screwdriver and ERGONIC handle in one tool

fast

strong

versatile



## **WORK RELAXED**

With Smart solutions by Felo.



**≯felo** 

## Nº 9



ERGONOMIC DESIGN

2 – COMPONENT TECHNOLOGY

> ANTI ROLL HANDLE

PREMIUM BLADES





## **WORK WITH FELO STAR**





**WORK WITH FELO IMPACT** 



Nm TORQUE SCREWDRIWER WITH PRECISE ADJUSTMENT

EXCHANGEABLE
BLADES FOR
GREATEST
FLEXIBILITY

PRECISE RELEASE
INDICATED BY
ACOUSTIC AND
MECHANIC SIGNALS













## **BITS KNOW-HOW**





## **OUR BIT RANGE**

BIT INDUSTRIAL 25-150 mm

BIT IMPACT 25-50 mm

BIT CHALLENGER 25-50 mm

BIT TIN Plus 25-50 mm





## **ALWAYS THE RIGHT DRIVE**



C - drive



E-drive













## **FELO QUALITY**

HIGH QUALITY STEEL OPTIMIZED GEOMETRY

SHAPE STABILITY PRECISION

HARDNESS TORQUE





# TIPS













WE HAVE THEM ALL AND MORE



#### **IMPACT**













HARD SCREW JOINT



SOFT SCREW JOINT



25 mm



50 mm







## ...MORE MEMBERS OF THE FELO FAMILY







## MY TOOL INDIVIDUAL DESIGN