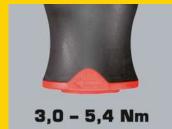

## **WORK WITH FELO STAR**

**WORK WITH FELO IMPACT** 

Nm TORQUE SCREWDRIWER WITH PRECISE ADJUSTMENT

EXCHANGEABLE
BLADES FOR
GREATEST
FLEXIBILITY

PRECISE RELEASE
INDICATED BY
ACOUSTIC AND
MECHANIC SIGNALS