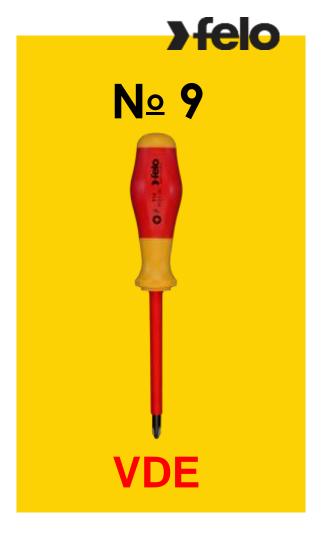

## Nº 9

ERGONOMIC DESIGN

2 – COMPONENT TECHNOLOGY

> ANTI ROLL HANDLE

PREMIUM BLADES