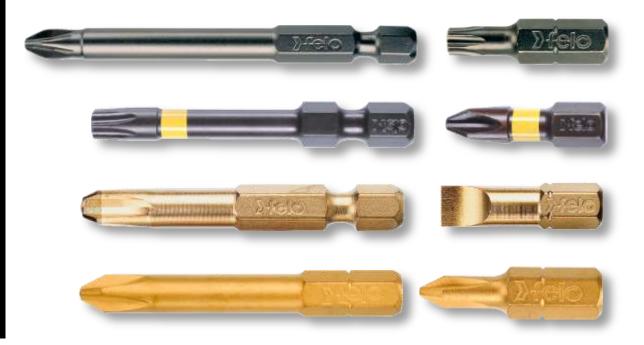

## **FELO QUALITY**

HIGH QUALITY STEEL OPTIMIZED GEOMETRY

SHAPE STABILITY PRECISION

HARDNESS TORQUE