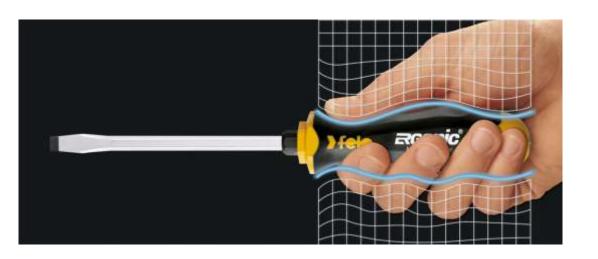

## **OUR SCREWDRIVER RANGE**

ERGONIC, THE FIRST HANDLE THAT ADAPTS TO THE USERS HAND

3-COMPONENT HANDLE OF HARDPLASTIC CORE, FLEXIBLE CUSHION AND NON-SLIP ELASTOMER

SAFETY FIRST.

Rachtchet, pivoting screwdriver and ERGONIC handle in one tool