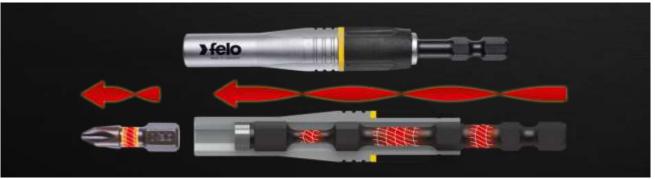

## **WORK WITH FELO STAR**

**WORK WITH FELO IMPACT** 

Nm TORQUE SCREWDRIWER WITH PRECISE ADJUSTMENT

EXCHANGEABLE
BLADES FOR
GREATEST
FLEXIBILITY

PRECISE RELEASE
INDICATED BY
ACOUSTIC AND
MECHANIC SIGNALS